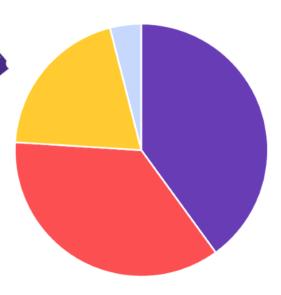

## Splitting the £1.00

It's so easy to join and will make a real difference to St John Bosco Arts College

- 40p goes to our school
- 36p goes to cash prizes
- 20p goes to admin costs
- 4p goes to VAT

The Maths... 100 tickets sold a week means