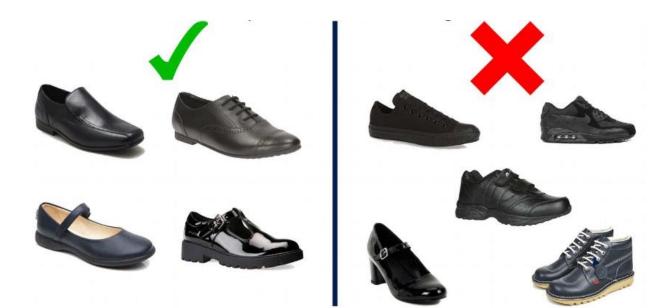

### School Footwear

All pupils are required to wear formal, plain black shoes that can be polished. Leisure shoes are not part of the uniform. This means that trainers, pumps, canvas shoes, coloured badges/elaborate decorations and large bows, high heels, wedges and all sports brands are not acceptable. Boots, including ankle boots, are not permitted

Below are some example of acceptable shoes. If parents/carers are unsure, they should contact school before purchasing shoes.